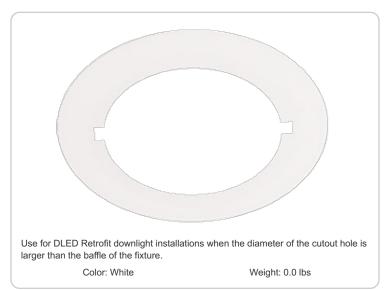

#### **Description:**

Use for DLED 6" Retrofit downlight installations when the diameter of the cutout hole is larger than the baffle of the fixture.