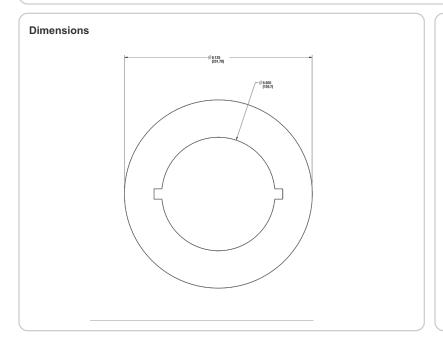

#### **Description:**

Use for DLED 6" Retrofit downlight installations when the diameter of the cutout hole is larger than the baffle of the fixture.